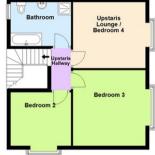

**Kitchen** 14'8" x 6'2" (4.49 x 1.89)

**Utility Room** 6'11" x 13'6" (2.11 x 4.12)

**Dining Recess** 9'0" x 6'0" (2.76 x 1.84)

**Upstairs Hall** 7'6" x 3'6" (2.29 x 1.07)

**Bedroom 2** 9'3" x 10'1" (2.84 x 3.09)

Bedroom 3 (Master Bedroom) 13'4" x 12'9" (4.08 x 3.91)

**Upstairs Lounge / Bedroom 4** 11'8" x 12'9" (3.56 x 3.91)

**Bathroom** 7'9" x 10'8" (2.37 x 3.26)