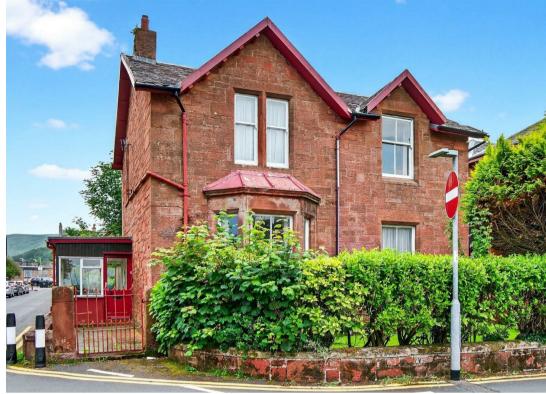

17 Stanlane Place , Largs, KA30 8DE

## 17 Stanlane Place , Largs, KA30 8DE

\*\*\*\*\* CLOSING DATE TUESDAY 8TH JULY 12PM \*\*\*\*\*\*\*

"Red Gables" at Stanlane Place is a traditional red sandstone town centre detached house in Largs with partial sea views. The property requires full renovation work including extensive repairs, upgrades and modernisation, this gives the buyer the opportunity to reconfigure the layout of the house to suit twenty first century living. A fantastic opportunity to create a bespoke space blending traditional and modern features together. The traditional features include high ceilings, cornicing, wooden shutters and wooden banister with wrought iron spindles. This property is just waiting to be transformed into a superb family home.

The spacious and versatile accommodation includes entrance porch, hall, three reception rooms, wc, four bedrooms (one downstairs), kitchen, bathroom and utility room. There are gardens grounds surrounding the property and off road parking with potential to increase parking.