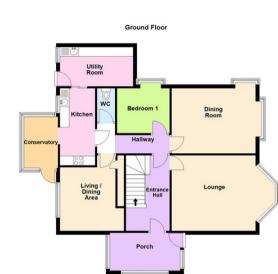

The spacious and versatile accommodation includes entrance porch, hall, three reception rooms, wc, four bedrooms (one downstairs), kitchen, bathroom and utility room. There are gardens grounds surrounding the property and off road parking with potential to increase parking.

This unique property must be seen to appreciate the potential, size and the layout so we recommend early viewing.

**Porch** 6'8" x 12'5" (2.04 x 3.79)

Entrance Hall 14'4" x 7'8" (4.37 x 2.36)

**Lounge** 13'4" x 14'10" (4.07 x 4.53)

Hallway 3'2" x 14'2" x 5'2" (0.99 x 4.33 x 1.58)

**Dining Room** 11'6" x 13'11" (3.51 x 4.25)

Bedroom 1 7'8" x 9'3" (2.34 x 2.84)

**WC** 5'10" x 3'2" (1.79 x 0.99)

**Living / Dining 2** 12'0" x 9'4" (3.67 x 2.86)

**Kitchen** 14'8" x 6'2" (4.49 x 1.89)

**Utility Room** 6'11" x 13'6" (2.11 x 4.12)

**Dining Recess** 9'0" x 6'0" (2.76 x 1.84)

**Upstairs Hall** 7'6" x 3'6" (2.29 x 1.07)

**Bedroom 2** 9'3" x 10'1" (2.84 x 3.09)