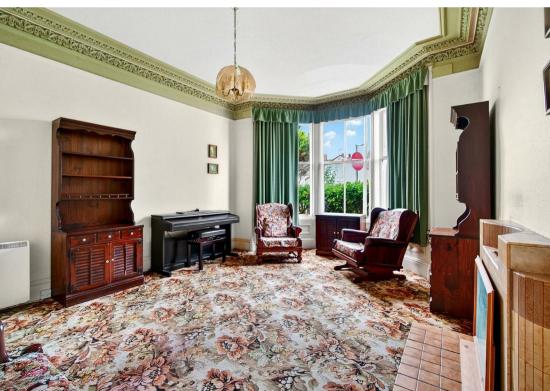

## 17 Stanlane Place , Largs, KA30 8DE

\*\*\*\*\* CLOSING DATE TUESDAY 8TH JULY 12PM \*\*\*\*\*\*\*

"Red Gables" at Stanlane Place is a traditional red sandstone town centre detached house in Largs with partial sea views. The property requires full renovation work including extensive repairs, upgrades and modernisation, this gives the buyer the opportunity to reconfigure the layout of the house to suit twenty first century living. A fantastic opportunity to create a bespoke space blending traditional and modern features together. The traditional features include high ceilings, cornicing, wooden shutters and wooden banister with wrought iron spindles. This property is just waiting to be transformed into a superb family home.

This unique property must be seen to appreciate the potential, size and the layout so we recommend early viewing.

**Porch** 6'8" x 12'5" (2.04 x 3.79)

Entrance Hall 14'4" x 7'8" (4.37 x 2.36)

**Lounge** 13'4" x 14'10" (4.07 x 4.53)