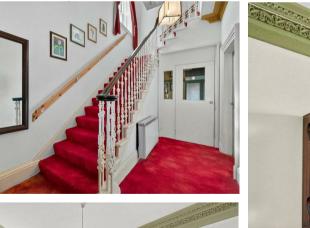

## 17 Stanlane Place , Largs, KA30 8DE

\*\*\*\*\* CLOSING DATE TUESDAY 8TH JULY 12PM \*\*\*\*\*\*\*

"Red Gables" at Stanlane Place is a traditional red sandstone town centre detached house in Largs with partial sea views. The property requires full renovation work including extensive repairs, upgrades and modernisation, this gives the buyer the opportunity to reconfigure the layout of the house to suit twenty first century living. A fantastic opportunity to create a bespoke space blending traditional and modern features together. The traditional features include high ceilings, cornicing, wooden shutters and wooden banister with wrought iron spindles. This property is just waiting to be transformed into a superb family home.

This unique property must be seen to appreciate the potential, size and the layout so we recommend early viewing.

**Porch** 6'8" x 12'5" (2.04 x 3.79)

Entrance Hall 14'4" x 7'8" (4.37 x 2.36)

**Lounge** 13'4" x 14'10" (4.07 x 4.53)