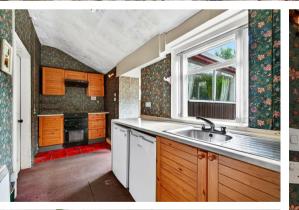

**Kitchen** 14'8" x 6'2" (4.49 x 1.89)

**Utility Room** 6'11" x 13'6" (2.11 x 4.12)

**Dining Recess** 9'0" x 6'0" (2.76 x 1.84)

**Upstairs Hall** 7'6" x 3'6" (2.29 x 1.07)

**Bedroom 2** 9'3" x 10'1" (2.84 x 3.09)