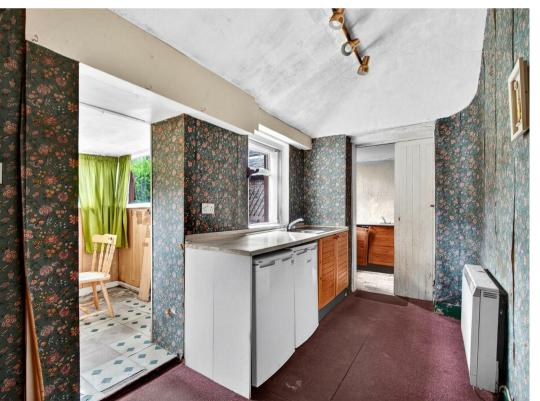

**Kitchen** 14'8" x 6'2" (4.49 x 1.89)

**Utility Room** 6'11" x 13'6" (2.11 x 4.12)

**Dining Recess** 9'0" x 6'0" (2.76 x 1.84)

**Upstairs Hall** 7'6" x 3'6" (2.29 x 1.07)

**Bedroom 2** 9'3" x 10'1" (2.84 x 3.09)