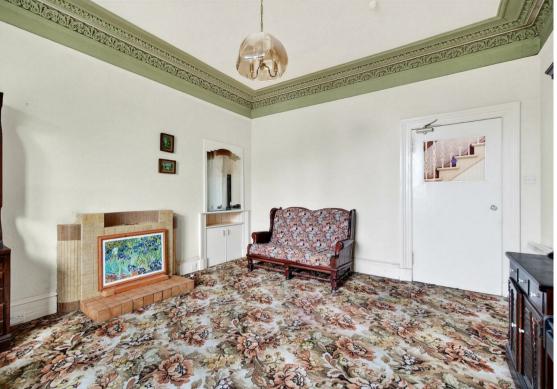

## 17 Stanlane Place , Largs, KA30 8DE

\*\*\*\*\* CLOSING DATE TUESDAY 8TH JULY 12PM \*\*\*\*\*\*\*

"Red Gables" at Stanlane Place is a traditional red sandstone town centre detached house in Largs with partial sea views. The property requires full renovation work including extensive repairs, upgrades and modernisation, this gives the buyer the opportunity to reconfigure the layout of the house to suit twenty first century living. A fantastic opportunity to create a bespoke space blending traditional and modern features together. The traditional features include high ceilings, cornicing, wooden shutters and wooden banister with wrought iron spindles. This property is just waiting to be transformed into a superb family home.

This unique property must be seen to appreciate the potential, size and the layout so we recommend early viewing.

**Porch** 6'8" x 12'5" (2.04 x 3.79)

Entrance Hall 14'4" x 7'8" (4.37 x 2.36)

**Lounge** 13'4" x 14'10" (4.07 x 4.53)