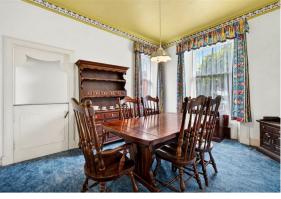

Hallway 3'2" x 14'2" x 5'2" (0.99 x 4.33 x 1.58)

**Dining Room** 11'6" x 13'11" (3.51 x 4.25)

Bedroom 1 7'8" x 9'3" (2.34 x 2.84)

**WC** 5'10" x 3'2" (1.79 x 0.99)

**Living / Dining 2** 12'0" x 9'4" (3.67 x 2.86)